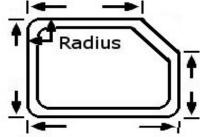

Hot tub information is for reference only.

Covers will be made to measurements that you provide, measure using OUTSIDE spa lip dimensions.

Do not add any extra length because we will to ensure a comfortable fit.

Some variance in size is normal due to the handcrafting of our covers.

Draw line to indicate fold.

Mark strap positions with "X"

if you hot tub has a more unique shape please include a dimensioned drawing.