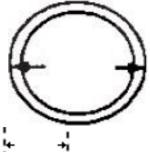

Hot tub information is for reference only.

Covers will be made to measurements that you provide, measure using OUTSIDE spa lip dimensions.

Do not add any extra length because we will to ensure a comfortable fit.

Some variance in size is normal due to the handcrafting of our covers.

Draw line to indicate fold.

Mark strap positions with "X"

if you hot tub has a more unique shape please include a dimensioned drawing.