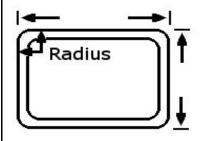

Hot tub information is for reference only.

Covers will be made to measurements that you provide, measure using OUTSIDE spa lip dimensions.

Do not add any extra length because we will to ensure a comfortable fit.

Some variance in size is normal due to the handcrafting of our covers.

Draw line to indicate fold.

Mark strap positions with "X"

if you hot tub has a more unique shape please include a dimensioned drawing.