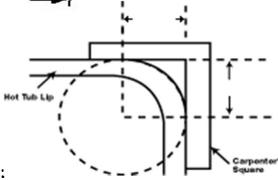

Some variance in size is normal due to the handcrafting of our covers.

Draw line to indicate fold.

Mark strap positions with "X"

if you hot tub has a more unique shape please include a dimensioned drawing.